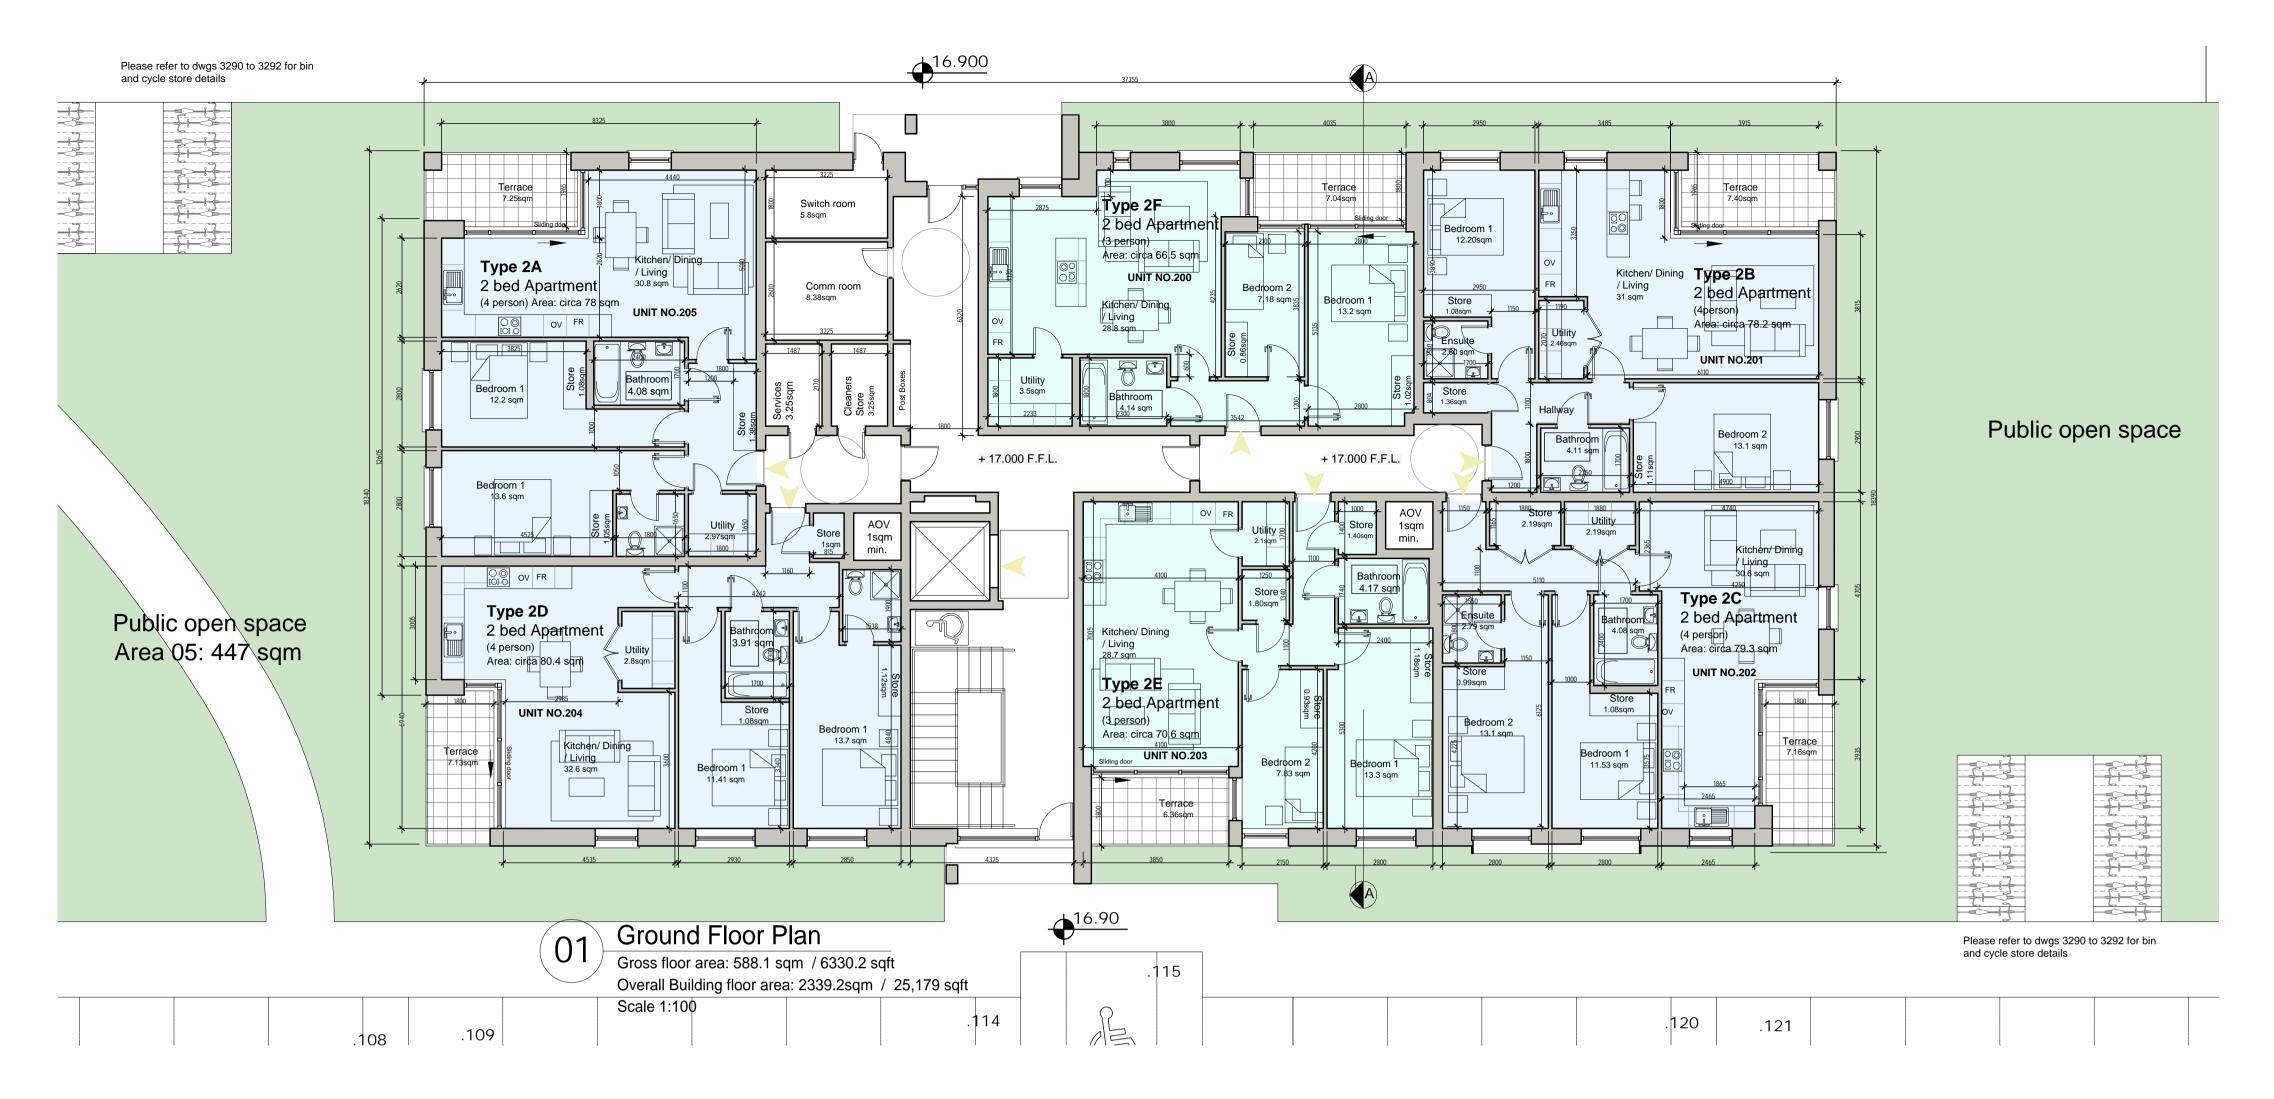

## **APARTMENT BLOCK 03 TOTAL NO. = 27**

22% 1 bedroom apts = 06 Units 78% 1 bedroom apts = 21 Units

## **Apartment Units types:**

|           |         | · - · <b>y</b>   ·                   |               |
|-----------|---------|--------------------------------------|---------------|
| Type '1A' | - 1 bed | Apartment (2 person) - Circa 49.2sqm | TOTAL 03 UNIT |
| Type '1B' | - 1 bed | Apartment (2 person) - Circa 48.1sqm | TOTAL 03 UNIT |
| Type '2A' | - 2 bed | Apartment (4 person) - Circa 78sqm   | TOTAL 04 UNIT |
| Type '2B' | - 2 bed | Apartment (4 person) - Circa 78.2sqm | TOTAL 04 UNIT |
| Type '2C' | - 2 bed | Apartment (4 person) - Circa 79.3sqm | TOTAL 04 UNIT |
| Type '2D' | - 2 bed | Apartment (4 person) - Circa 80.4sqm | TOTAL 04 UNIT |
| Type '2E' | - 2 bed | Apartment (3 person) - Circa 70.6sqm | TOTAL 04 UNIT |
| Type '2F' | - 2 bed | Apartment (3 person) - Circa 66.5sqm | TOTAL 01 UNIT |
|           |         |                                      |               |
|           |         |                                      |               |