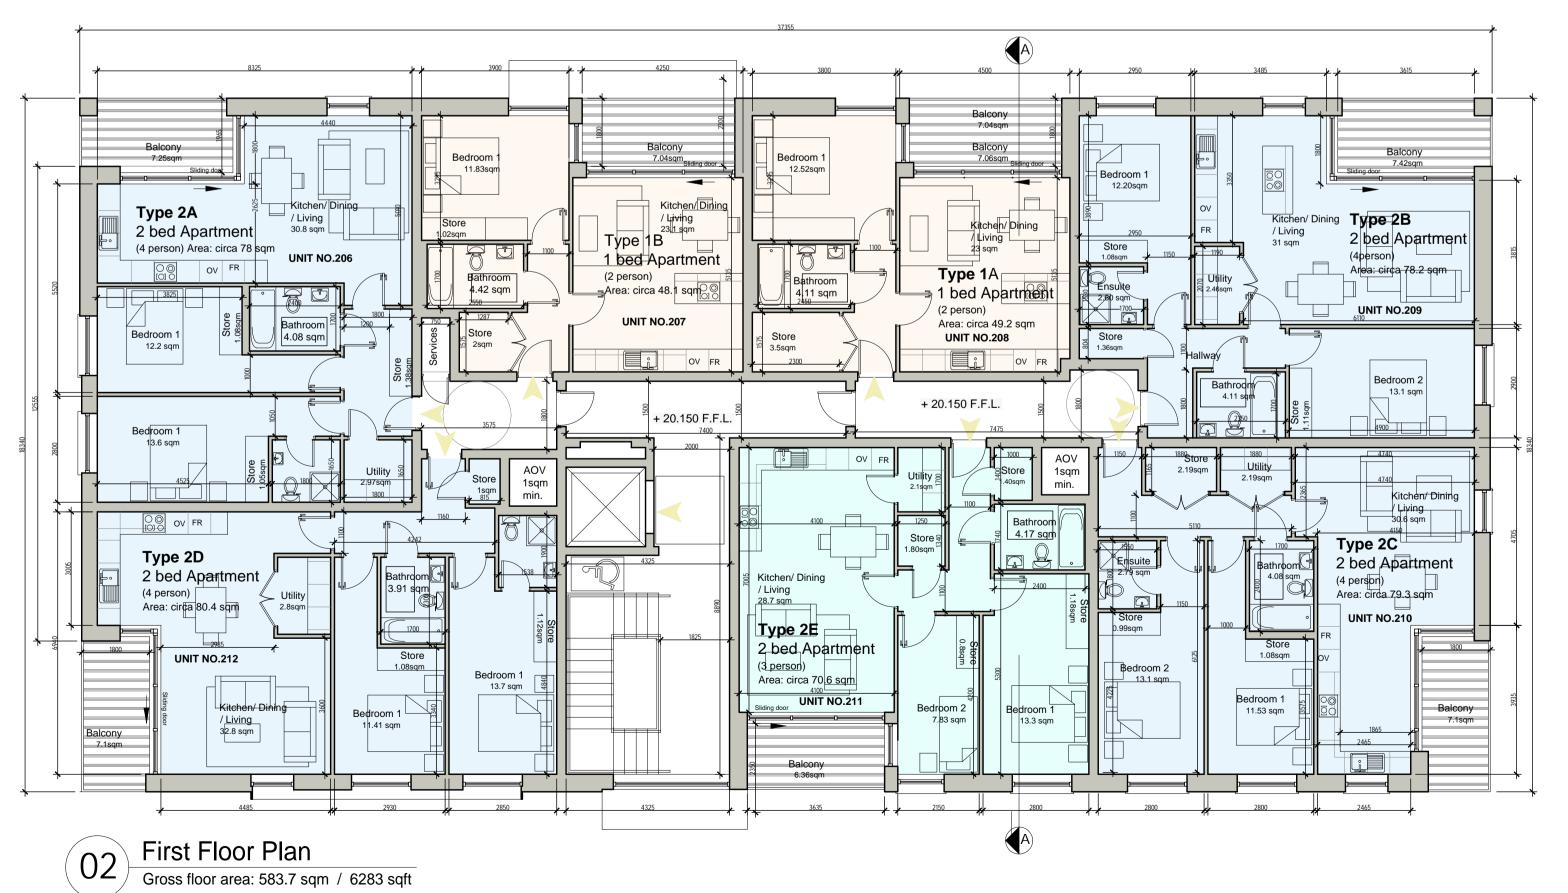

## **APARTMENT BLOCK 03 TOTAL NO. = 27**

22% 1 bedroom apts = 06 Units 78% 1 bedroom apts = 21 Units

## **Apartment Units types:**

|           |         | · - · <b>y</b>   ·                   |               |
|-----------|---------|--------------------------------------|---------------|
| Type '1A' | - 1 bed | Apartment (2 person) - Circa 49.2sqm | TOTAL 03 UNIT |
| Type '1B' | - 1 bed | Apartment (2 person) - Circa 48.1sqm | TOTAL 03 UNIT |
| Type '2A' | - 2 bed | Apartment (4 person) - Circa 78sqm   | TOTAL 04 UNIT |
| Type '2B' | - 2 bed | Apartment (4 person) - Circa 78.2sqm | TOTAL 04 UNIT |
| Type '2C' | - 2 bed | Apartment (4 person) - Circa 79.3sqm | TOTAL 04 UNIT |
| Type '2D' | - 2 bed | Apartment (4 person) - Circa 80.4sqm | TOTAL 04 UNIT |
| Type '2E' | - 2 bed | Apartment (3 person) - Circa 70.6sqm | TOTAL 04 UNIT |
| Type '2F' | - 2 bed | Apartment (3 person) - Circa 66.5sqm | TOTAL 01 UNIT |
|           |         |                                      |               |
|           |         |                                      |               |